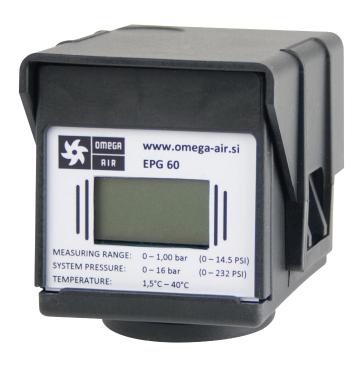

## **EPG 60**

## **ELECTRONIC PRESSURE GAUGE**

operating pressure 16 bar
operating temp. range 1,5 to 40 °C

## **DESCRIPTION**

The EPG is electronic pressure gauge designed for monitoring of filter cartridge condition.

Filter cartridge condition is estimated from pressure drop, working hours, total hours or their combination. A change filter cartridge warning is issued when these parameters approach their limiting values.

An optional Alarm/ Warning output and Service Network Protocol for remote surveillance available.

EPG is battery operated. Low power consumption allows long intervals between battery replacements.

| TECHNICAL DATA                      |                |                                          |                   |
|-------------------------------------|----------------|------------------------------------------|-------------------|
| TYPE                                |                | EPG-SN                                   | EPG               |
| Service network connection possible |                | Yes                                      | No                |
| System pressure range               |                | 0-16 bar (0 – 232 psi)                   |                   |
| Differential pressure range         |                | 0,07 bar - 1,00 bar (1.0 psi - 14.5 psi) |                   |
| Max. differential pressure          |                | 1 bar, 14,7 psi                          |                   |
| Operating<br>temperature            | Ambient        | 1,5 °C - 40 °C (34,7 °F - 104 °F)        |                   |
|                                     | Compressed air | 1,5 °C - 65 °C (                         | 34,7 °F - 149 °F) |
| Mass                                |                | 130 g (without batteries)                |                   |
| Materials                           |                | PA6, glass fibres, NBR (sealing)         |                   |
| Battery life time                   |                | >1 year (alkaline AA)                    |                   |